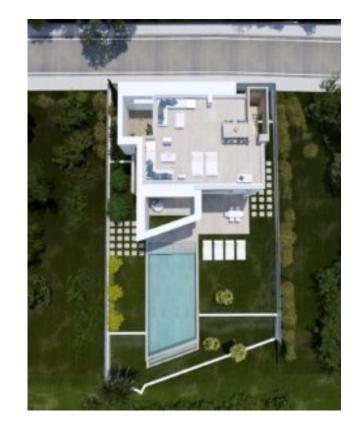

# Spectacular designer villa with panoramic sea views in Port Adriano

ID-190011 - For Sale

5.850.000€

Calvia > Mallorca > Nova Santa Ponsa > Port Adriano / New construction, Villa/House

Designer villa

| Bedrooms          | 4                                    |
|-------------------|--------------------------------------|
| Bathrooms         | 4                                    |
| Plot              | 730 m²                               |
| Living Space      | 414 m²                               |
| Terrace           | 200 m²                               |
| Parking           | Garage & parking space               |
| Heating           | Air conditioning, underfloor heating |
| Construction year | 2020                                 |

### **Description**

Discover this under-construction luxury villa in Port Adriano, Mallorca, located just a stone's throw away from the opulent yacht marina. Enjoy breathtaking sea views across the entire bay, relax by the pool or in the garden. The seafront villa is a unique gem nestled in the sought-after location of El Toro, adjacent to Santa Ponsa.