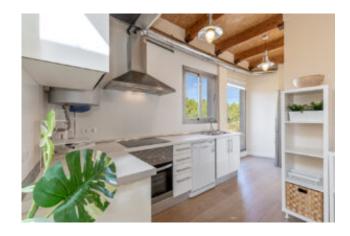

Inside, the penthouse impresses with high-quality furnishings. The fitted kitchen with modern appliances, wooden floors, and air conditioning w/c create a comfortable living atmosphere. Double-glazed aluminum windows ensure peace and energy efficiency.