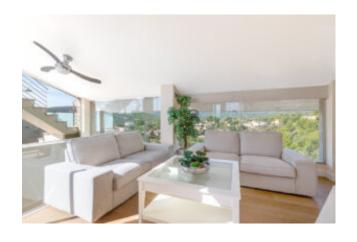

Inside, the penthouse impresses with high-quality furnishings. The fitted kitchen with modern appliances, wooden floors, and air conditioning w/c create a comfortable living atmosphere. Double-glazed aluminum windows ensure peace and energy efficiency.

The living space is elegantly and functionally distributed over two floors. The living-dining area on the lower part opens onto a terrace with a picturesque landscape view. The upper floor houses another living space with access to the rooftop terrace.