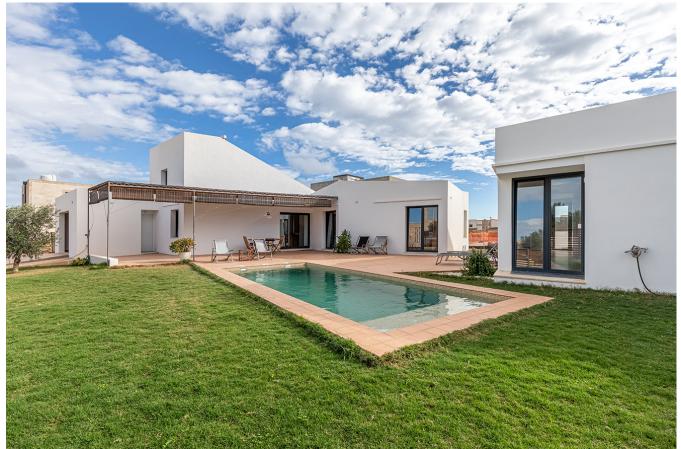

### Description:

This modern villa in Sa Rapita offers the perfect combination of tranquility and accessibility. A notable feature is its proximity to the picturesque Es Trenc beach. The newly constructed property spans 200 m<sup>2</sup> and is situated on a 759 m<sup>2</sup> plot.

The exterior of the villa boasts several terraces, a small garden, and an attractive pool area.