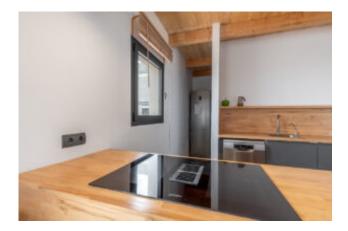

The main building includes 2 bedrooms, two bathrooms, and an open living area with a spacious kitchen. There's also a guest house with 2 additional bedrooms and a bathroom. The villa features a modern architectural style and high-quality fittings such as laminate flooring, double-glazed aluminum windows, air conditioning for warm and cold days, and an open-plan kitchen with modern appliances.