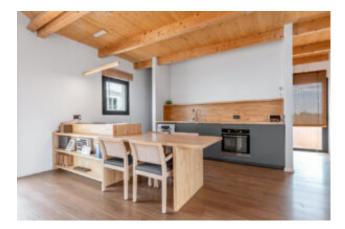

The main building includes 2 bedrooms, two bathrooms, and an open living area with a spacious kitchen. There's also a guest house with 2 additional bedrooms and a bathroom. The villa features a modern architectural style and high-quality fittings such as laminate flooring, double-glazed aluminum windows, air conditioning for warm and cold days, and an open-plan kitchen with modern appliances.