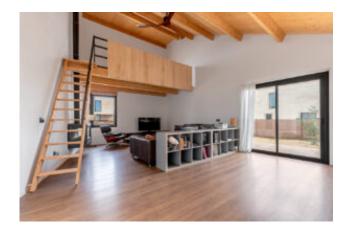

The main building includes 2 bedrooms, two bathrooms, and an open living area with a spacious kitchen. There's also a guest house with 2 additional bedrooms and a bathroom. The villa features a modern architectural style and high-quality fittings such as laminate flooring, double-glazed aluminum windows, air conditioning for warm and cold days, and an open-plan kitchen with modern appliances.