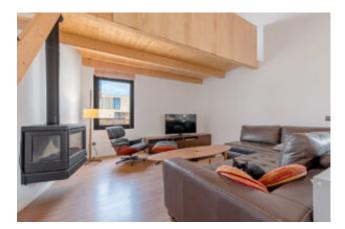

The main building includes 2 bedrooms, two bathrooms, and an open living area with a spacious kitchen. There's also a guest house with 2 additional bedrooms and a bathroom. The villa features a modern architectural style and high-quality fittings such as laminate flooring, double-glazed aluminum windows, air conditioning for warm and cold days, and an open-plan kitchen with modern appliances.

Additional amenities include a practical storage room, fitted wardrobes, and a guest toilet. A wood-burning stove provides warmth and coziness. There's also a garage with an electric gate for parking.