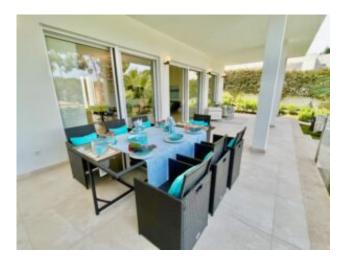

### Description

This exclusive bungalow-style villa, completed in 2020, is situated on a 1,206 m<sup>2</sup> plot in a quiet area between Costa de la Calma and Santa Ponsa.

The west-facing covered terrace and child-safe swimming pool offer stunning views of the mountains of Andratx and Calvià. On the eastern side of the villa, another terrace invites you to relax in comfortable lounge furniture, sunbathe, or enjoy a cozy breakfast outdoors.

With 261 m<sup>2</sup> of living space, the property combines spaciousness and high-quality comfort. The open-plan living area with dining room and fully equipped kitchen is the heart of the house. There are four bedrooms, each with an en-suite bathroom, and all bedrooms have access to the outdoor areas or terraces. The master bedroom also features an integrated office, which can be separated if needed.