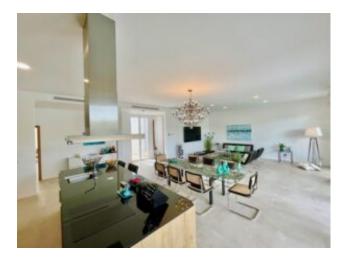

With 261 m<sup>2</sup> of living space, the property combines spaciousness and high-quality comfort. The open-plan living area with dining room and fully equipped kitchen is the heart of the house. There are four bedrooms, each with an en-suite bathroom, and all bedrooms have access to the outdoor areas or terraces. The master bedroom also features an integrated office, which can be separated if needed.