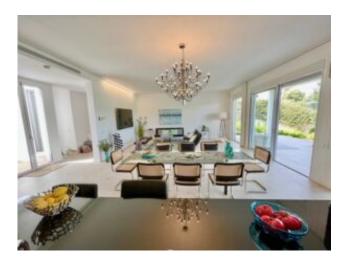

With 261 m<sup>2</sup> of living space, the property combines spaciousness and high-quality comfort. The open-plan living area with dining room and fully equipped kitchen is the heart of the house. There are four bedrooms, each with an en-suite bathroom, and all bedrooms have access to the outdoor areas or terraces. The master bedroom also features an integrated office, which can be separated if needed.