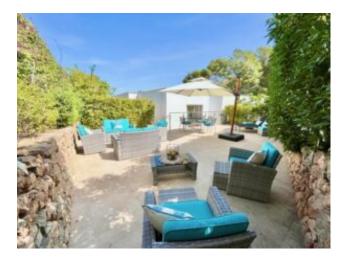

### Description

This exclusive bungalow-style villa, completed in 2020, is situated on a 1,206 m<sup>2</sup> plot in a quiet area between Costa de la Calma and Santa Ponsa.

The west-facing covered terrace and child-safe swimming pool offer stunning views of the mountains of Andratx and Calvià. On the eastern side of the villa, another terrace invites you to relax in comfortable lounge furniture, sunbathe, or enjoy a cozy breakfast outdoors.