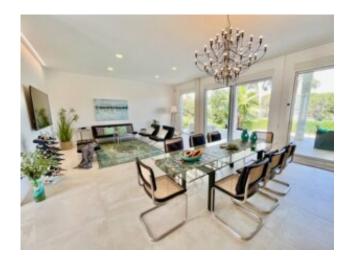

With 261 m<sup>2</sup> of living space, the property combines spaciousness and high-quality comfort. The open-plan living area with dining room and fully equipped kitchen is the heart of the house. There are four bedrooms, each with an en-suite bathroom, and all bedrooms have access to the outdoor areas or terraces. The master bedroom also features an integrated office, which can be separated if needed.