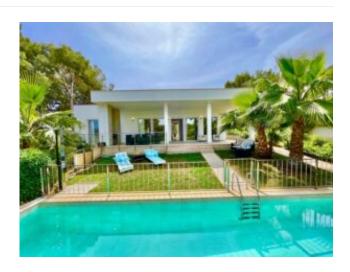

### Description

This exclusive bungalow-style villa, completed in 2020, is situated on a 1,206 m<sup>2</sup> plot in a quiet area between Costa de la Calma and Santa Ponsa.

The west-facing covered terrace and child-safe swimming pool offer stunning views of the mountains of Andratx and Calvià. On the eastern side of the villa, another terrace invites you to relax in comfortable lounge furniture, sunbathe, or enjoy a cozy breakfast outdoors.

With 261 m<sup>2</sup> of living space, the property combines spaciousness and high-quality comfort. The open-plan living area with dining room and fully equipped kitchen is the heart of the house. There are four bedrooms, each with an en-suite bathroom, and all bedrooms have access to the outdoor areas or terraces. The master bedroom also features an integrated office, which can be separated if needed.

The Mediterranean garden surrounding the bungalow is automatically irrigated and filled with orange, lemon, and fig trees.

Das Energiezertifikat ist in Bearbeitung

Image not found or type unknown

Energy certificate is in process.