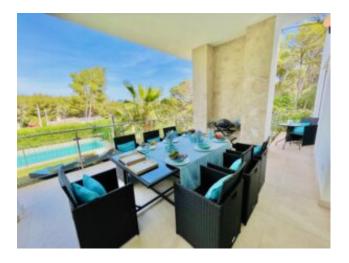

### Description

This exclusive bungalow-style villa, completed in 2020, is situated on a 1,206 m<sup>2</sup> plot in a quiet area between Costa de la Calma and Santa Ponsa.

The west-facing covered terrace and child-safe swimming pool offer stunning views of the mountains of Andratx and Calvià. On the eastern side of the villa, another terrace invites you to relax in comfortable lounge furniture, sunbathe, or enjoy a cozy breakfast outdoors.

With 261 m<sup>2</sup> of living space, the property combines spaciousness and high-quality comfort. The open-plan living area with dining room and fully equipped kitchen is the heart of the house. There are four bedrooms, each with an en-suite bathroom, and all bedrooms have access to the outdoor areas or terraces. The master bedroom also features an integrated office, which can be separated if needed.