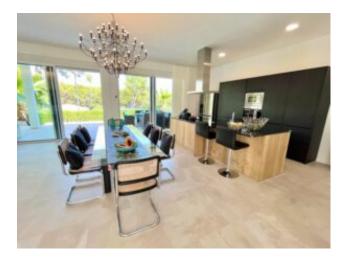

With 261 m<sup>2</sup> of living space, the property combines spaciousness and high-quality comfort. The open-plan living area with dining room and fully equipped kitchen is the heart of the house. There are four bedrooms, each with an en-suite bathroom, and all bedrooms have access to the outdoor areas or terraces. The master bedroom also features an integrated office, which can be separated if needed.