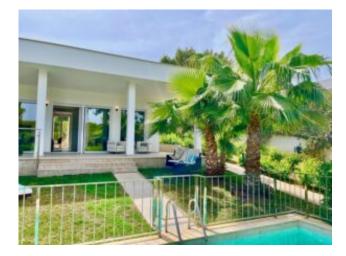

### Description

This exclusive bungalow-style villa, completed in 2020, is situated on a 1,206 m<sup>2</sup> plot in a quiet area between Costa de la Calma and Santa Ponsa.

The west-facing covered terrace and child-safe swimming pool offer stunning views of the mountains of Andratx and Calvià. On the eastern side of the villa, another terrace invites you to relax in comfortable lounge furniture, sunbathe, or enjoy a cozy breakfast outdoors.

With 261 m<sup>2</sup> of living space, the property combines spaciousness and high-quality comfort. The open-plan living area with dining room and fully equipped kitchen is the heart of the house. There are four bedrooms, each with an en-suite bathroom, and all bedrooms have access to the outdoor areas or terraces. The master bedroom also features an integrated office, which can be separated if needed.

The Mediterranean garden surrounding the bungalow is automatically irrigated and filled with orange, lemon, and fig trees.

Das Energiezertifikat ist in Bearbeitung

Image not found or type unknown

Energy certificate is in process.