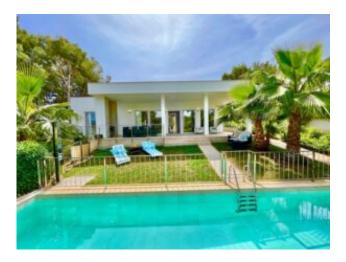

### Description

This exclusive bungalow-style villa, completed in 2020, is situated on a 1,206 m<sup>2</sup> plot in a quiet area between Costa de la Calma and Santa Ponsa.

The west-facing covered terrace and child-safe swimming pool offer stunning views of the mountains of Andratx and Calvià. On the eastern side of the villa, another terrace invites you to relax in comfortable lounge furniture, sunbathe, or enjoy a cozy breakfast outdoors.

With 261 m<sup>2</sup> of living space, the property combines spaciousness and high-quality comfort. The open-plan living area with dining room and fully equipped kitchen is the heart of the house. There are four bedrooms, each with an en-suite bathroom, and all bedrooms have access to the outdoor areas or terraces. The master bedroom also features an integrated office, which can be separated if needed.

The Mediterranean garden surrounding the bungalow is automatically irrigated and filled with orange, lemon, and fig trees.

Das Energiezertifikat ist in Bearbeitung

Image not found or type unknown

Energy certificate is in process.