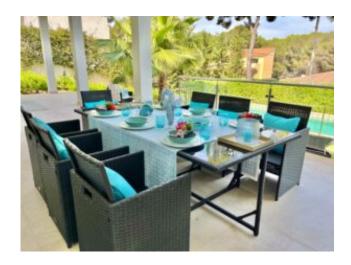

### Description

This exclusive bungalow-style villa, completed in 2020, is situated on a 1,206 m<sup>2</sup> plot in a quiet area between Costa de la Calma and Santa Ponsa.

The west-facing covered terrace and child-safe swimming pool offer stunning views of the mountains of Andratx and Calvià. On the eastern side of the villa, another terrace invites you to relax in comfortable lounge furniture, sunbathe, or enjoy a cozy breakfast outdoors.

With 261 m<sup>2</sup> of living space, the property combines spaciousness and high-quality comfort. The open-plan living area with dining room and fully equipped kitchen is the heart of the house. There are four bedrooms, each with an en-suite bathroom, and all bedrooms have access to the outdoor areas or terraces. The master bedroom also features an integrated office, which can be separated if needed.