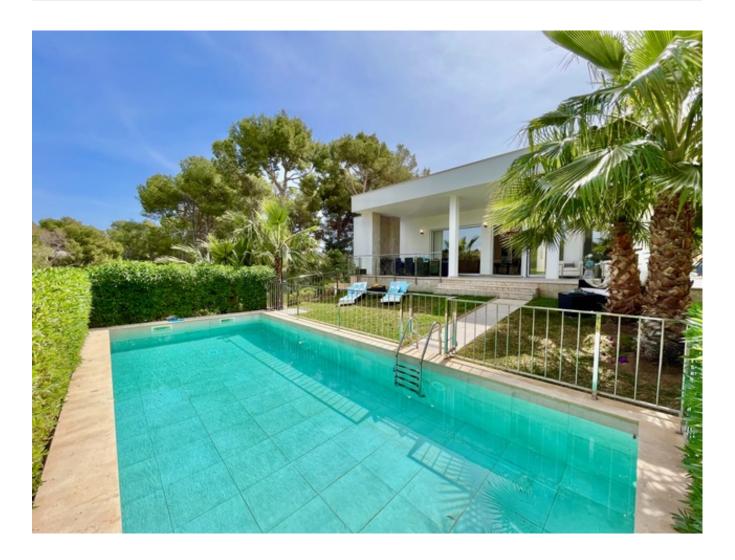

### Description

This exclusive bungalow-style villa, completed in 2020, is situated on a 1,206 m<sup>2</sup> plot in a quiet area between Costa de la Calma and Santa Ponsa.

The west-facing covered terrace and child-safe swimming pool offer stunning views of the mountains of Andratx and Calvià. On the eastern side of the villa, another terrace invites you to relax in comfortable lounge furniture, sunbathe, or enjoy a cozy breakfast outdoors.

With 261 m<sup>2</sup> of living space, the property combines spaciousness and high-quality comfort. The open-plan living area with dining room and fully equipped kitchen is the heart of the house. There are four bedrooms, each with an en-suite bathroom, and all bedrooms have access to the outdoor areas or terraces. The master bedroom also features an integrated office, which can be separated if needed.

The Mediterranean garden surrounding the bungalow is automatically irrigated and filled with orange, lemon, and fig trees.

Das Energiezertifikat ist in Bearbeitung

Image not found or type unknown

Energy certificate is in process.