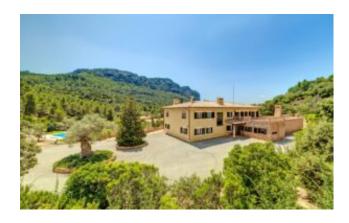

## **Description**

Large Mallorca estate with a stately house – stunning property in a beautiful location!

This 1000 sqm stately house in Mallorca offers sheer luxury with its 12 bedrooms and 9 bathrooms, built using the

finest materials. A spacious 12 x 6-meter saltwater pool with a covered terrace is perfect for relaxation. The property also includes a garage for 4 vehicles and additional parking spaces. If you're looking for an impressive property, this Mallorca estate is perfect for you, providing guaranteed privacy due to the size of the land.

Location: The estate is located in Bunyola, one of Mallorca's most beautiful areas. Son Termes golf course is just 10 km away, and the beach and yacht harbor of Soller are approximately 12 km away. Looking for real estate in Mallorca? This estate is a unique opportunity!