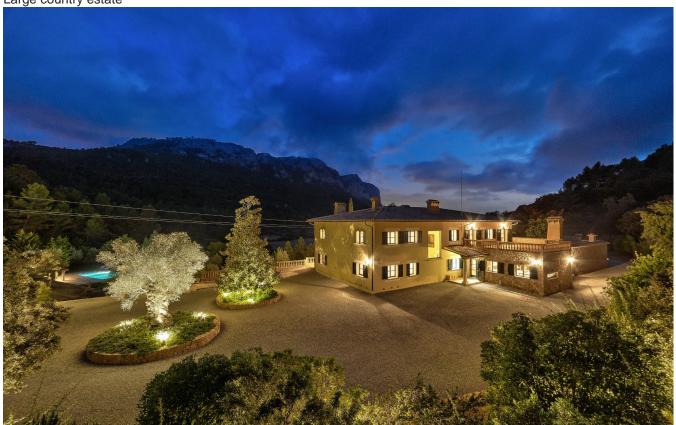

## Bunyola ID-22-010 - For Sale

**6.950.000€** Bunyola / Country estate/Farmhouse

Large country estate

| Bathrooms         | 9                  |
|-------------------|--------------------|
| Plot              | 122868 m²          |
| Living Space      | ca. 1000 m²        |
| Parking           | 4                  |
| Heating           | underfloor heating |
| Construction year | 2002               |

## **Description**

Large Mallorca estate with a stately house – stunning property in a beautiful location!

This 1000 sqm stately house in Mallorca offers sheer luxury with its 12 bedrooms and 9 bathrooms, built using the

finest materials. A spacious 12 x 6-meter saltwater pool with a covered terrace is perfect for relaxation. The property also includes a garage for 4 vehicles and additional parking spaces. If you're looking for an impressive property, this Mallorca estate is perfect for you, providing guaranteed privacy due to the size of the land.

Location: The estate is located in Bunyola, one of Mallorca's most beautiful areas. Son Termes golf course is just 10 km away, and the beach and yacht harbor of Soller are approximately 12 km away. Looking for real estate in Mallorca? This estate is a unique opportunity!