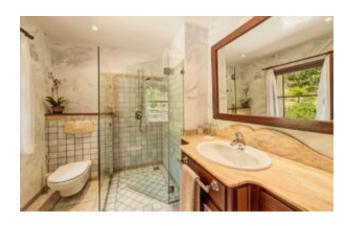

## Bunyola ID-22-010 - For Sale

**6.950.000€** Bunyola / Country estate/Farmhouse

Large country estate

| Bathrooms         | 9                  |
|-------------------|--------------------|
| Plot              | 122868 m²          |
| Living Space      | ca. 1000 m²        |
| Parking           | 4                  |
| Heating           | underfloor heating |
| Construction year | 2002               |

## Equipment

| Air conditioning            | Alarm system           |
|-----------------------------|------------------------|
| Automatic garden irrigation | Carport                |
| Central heating             | Cistern                |
| Country-style kitchen       | Fitted kitchen         |
| Garage                      | Guest apartment        |
| Insulating glass            | Internet (fiber optic) |
| Laundry room                | Mediterranean garden   |
| Outdoor pool                | Panoramic views        |
| Parking space               | Pool                   |
| Satellite TV                | Storage room           |
| Terrace                     | Underfloor heating     |