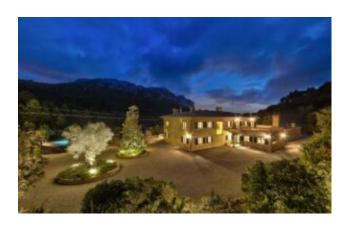

## Bunyola ID-22-010 - For Sale

**6.950.000€** Bunyola / Country estate/Farmhouse

Large country estate

| Bathrooms         | 9                  |
|-------------------|--------------------|
| Plot              | 122868 m²          |
| Living Space      | ca. 1000 m²        |
| Parking           | 4                  |
| Heating           | underfloor heating |
| Construction year | 2002               |

## **Description**

Large Mallorca estate with a stately house – stunning property in a beautiful location!

This 1000 sqm stately house in Mallorca offers sheer luxury with its 12 bedrooms and 9 bathrooms, built using the

finest materials. A spacious 12 x 6-meter saltwater pool with a covered terrace is perfect for relaxation. The property also includes a garage for 4 vehicles and additional parking spaces. If you're looking for an impressive property, this Mallorca estate is perfect for you, providing guaranteed privacy due to the size of the land.

Location: The estate is located in Bunyola, one of Mallorca's most beautiful areas. Son Termes golf course is just 10 km away, and the beach and yacht harbor of Soller are approximately 12 km away. Looking for real estate in Mallorca? This estate is a unique opportunity!