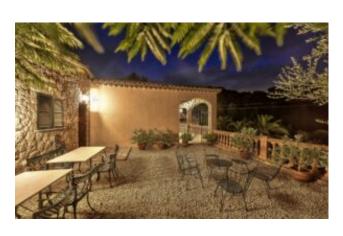

finest materials. A spacious 12 x 6-meter saltwater pool with a covered terrace is perfect for relaxation. The property also includes a garage for 4 vehicles and additional parking spaces. If you're looking for an impressive property, this Mallorca estate is perfect for you, providing guaranteed privacy due to the size of the land.

## Equipment

| Air conditioning            | Alarm system           |
|-----------------------------|------------------------|
| Automatic garden irrigation | Carport                |
| Central heating             | Cistern                |
| Country-style kitchen       | Fitted kitchen         |
| Garage                      | Guest apartment        |
| Insulating glass            | Internet (fiber optic) |
| Laundry room                | Mediterranean garden   |
| Outdoor pool                | Panoramic views        |
| Parking space               | Pool                   |
| Satellite TV                | Storage room           |
| Terrace                     | Underfloor heating     |