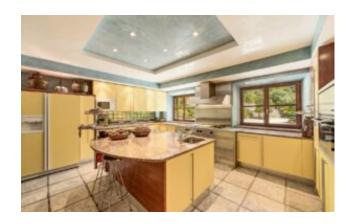

## Equipment

| Air conditioning            | Alarm system           |
|-----------------------------|------------------------|
| Automatic garden irrigation | Carport                |
| Central heating             | Cistern                |
| Country-style kitchen       | Fitted kitchen         |
| Garage                      | Guest apartment        |
| Insulating glass            | Internet (fiber optic) |
| Laundry room                | Mediterranean garden   |
| Outdoor pool                | Panoramic views        |
| Parking space               | Pool                   |
| Satellite TV                | Storage room           |
| Terrace                     | Underfloor heating     |