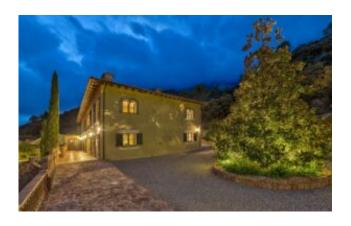

## Bunyola ID-22-010 - For Sale

**6.950.000€** Bunyola / Country estate/Farmhouse

Large country estate

| Bathrooms         | 9                  |
|-------------------|--------------------|
| Plot              | 122868 m²          |
| Living Space      | ca. 1000 m²        |
| Parking           | 4                  |
| Heating           | underfloor heating |
| Construction year | 2002               |

## **Description**

Large Mallorca estate with a stately house – stunning property in a beautiful location!

This 1000 sqm stately house in Mallorca offers sheer luxury with its 12 bedrooms and 9 bathrooms, built using the

finest materials. A spacious 12 x 6-meter saltwater pool with a covered terrace is perfect for relaxation. The property also includes a garage for 4 vehicles and additional parking spaces. If you're looking for an impressive property, this Mallorca estate is perfect for you, providing guaranteed privacy due to the size of the land.

Location: The estate is located in Bunyola, one of Mallorca's most beautiful areas. Son Termes golf course is just 10 km away, and the beach and yacht harbor of Soller are approximately 12 km away. Looking for real estate in Mallorca? This estate is a unique opportunity!