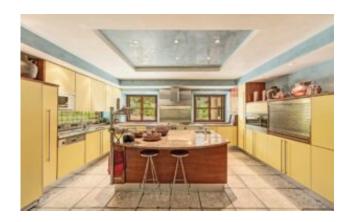

## **Description**

Large Mallorca estate with a stately house – stunning property in a beautiful location!

This 1000 sqm stately house in Mallorca offers sheer luxury with its 12 bedrooms and 9 bathrooms, built using the

finest materials. A spacious 12 x 6-meter saltwater pool with a covered terrace is perfect for relaxation. The property also includes a garage for 4 vehicles and additional parking spaces. If you're looking for an impressive property, this Mallorca estate is perfect for you, providing guaranteed privacy due to the size of the land.

## Equipment

| Air conditioning            | Alarm system           |
|-----------------------------|------------------------|
| Automatic garden irrigation | Carport                |
| Central heating             | Cistern                |
| Country-style kitchen       | Fitted kitchen         |
| Garage                      | Guest apartment        |
| Insulating glass            | Internet (fiber optic) |
| Laundry room                | Mediterranean garden   |
| Outdoor pool                | Panoramic views        |
| Parking space               | Pool                   |
| Satellite TV                | Storage room           |
| Terrace                     | Underfloor heating     |