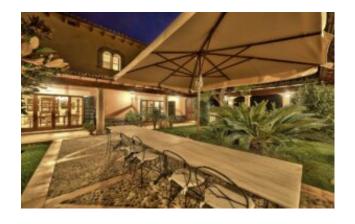

finest materials. A spacious 12 x 6-meter saltwater pool with a covered terrace is perfect for relaxation. The property also includes a garage for 4 vehicles and additional parking spaces. If you're looking for an impressive property, this Mallorca estate is perfect for you, providing guaranteed privacy due to the size of the land.

## Equipment

| Air conditioning            | Alarm system           |
|-----------------------------|------------------------|
| Automatic garden irrigation | Carport                |
| Central heating             | Cistern                |
| Country-style kitchen       | Fitted kitchen         |
| Garage                      | Guest apartment        |
| Insulating glass            | Internet (fiber optic) |
| Laundry room                | Mediterranean garden   |
| Outdoor pool                | Panoramic views        |
| Parking space               | Pool                   |
| Satellite TV                | Storage room           |
| Terrace                     | Underfloor heating     |