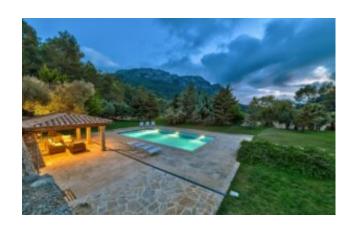

finest materials. A spacious 12 x 6-meter saltwater pool with a covered terrace is perfect for relaxation. The property also includes a garage for 4 vehicles and additional parking spaces. If you're looking for an impressive property, this Mallorca estate is perfect for you, providing guaranteed privacy due to the size of the land.

## Equipment

| Air conditioning            | Alarm system           |
|-----------------------------|------------------------|
| Automatic garden irrigation | Carport                |
| Central heating             | Cistern                |
| Country-style kitchen       | Fitted kitchen         |
| Garage                      | Guest apartment        |
| Insulating glass            | Internet (fiber optic) |
| Laundry room                | Mediterranean garden   |
| Outdoor pool                | Panoramic views        |
| Parking space               | Pool                   |
| Satellite TV                | Storage room           |
| Terrace                     | Underfloor heating     |