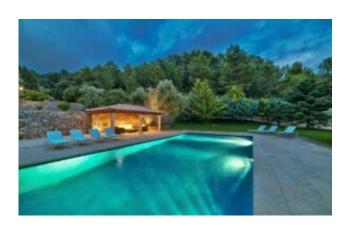

finest materials. A spacious 12 x 6-meter saltwater pool with a covered terrace is perfect for relaxation. The property also includes a garage for 4 vehicles and additional parking spaces. If you're looking for an impressive property, this Mallorca estate is perfect for you, providing guaranteed privacy due to the size of the land.

## Equipment

| Air conditioning            | Alarm system           |
|-----------------------------|------------------------|
| Automatic garden irrigation | Carport                |
| Central heating             | Cistern                |
| Country-style kitchen       | Fitted kitchen         |
| Garage                      | Guest apartment        |
| Insulating glass            | Internet (fiber optic) |
| Laundry room                | Mediterranean garden   |
| Outdoor pool                | Panoramic views        |
| Parking space               | Pool                   |
| Satellite TV                | Storage room           |
| Terrace                     | Underfloor heating     |